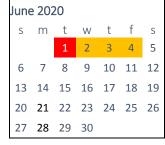

## Calendar includes 183 school days (3 snow days) counter Training (Union) July 27-29

K-12 Encounter Training (Union) July 27-29
Teacher In-Service Meetings August 10-11
Teacher Prep Week August 12-18

#### <u>First Semester</u> <u>First Grading Period</u> (48 days) Registration Day

First Day of School
Noon Dismissal
Holiday (Labor Day)
Principals Council
Standardized Testing Week
Board of Education
Outdoor School (LLC)
Holiday (Columbus Day)
Small School Workshop (Union)