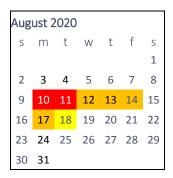

## Calendar includes 183 school days (3 snow days) counter Training (Union) July 27-29

K-12 Encounter Training (Union) July 27-29
Teacher In-Service Meetings August 10-11
Teacher Prep Week August 12-18

### August 18-January 8 August 18-October 23

August 12 (2-6 p.m.)
August 18
September 4
September 7
September 14
September ??
September 21
September 28-October 2
October 12
October 18-19